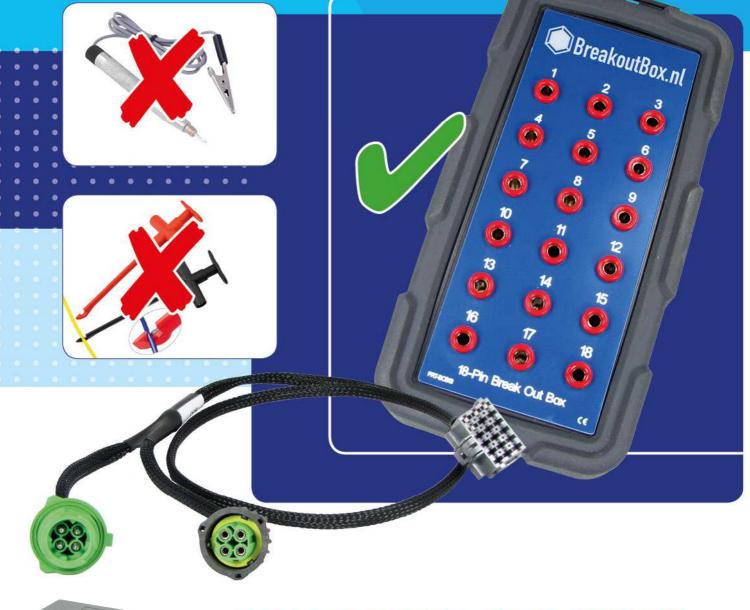

### **STOP PIERCING INTO WIRES!**

# The best way to measure electric signals without damaging cables, wires, terminals or connectors

Suitable for dealers and workshops in the field of cars, agricultural, marine, industrial machinery and automatic gearboxes.

### Total overview of HDSC set.

| Picture    | Pins | Partnumber | Remark       |
|------------|------|------------|--------------|
|            | 2    | 575200027  | MCP2.8       |
|            | 2    | 575200085  | MCP5.8       |
| 5          | 2    | 575200088  | MCP1.5       |
| 100        | 3    | 575300019  | MCP1.5       |
|            | 4    | 575400015  | MCP2.8       |
|            | 6    | 575600013  | MCP1.5       |
|            | 7    | 575700003  | MCP1.5 / 2.8 |
| Barris and | 8    | 575800014  | MCP2.8       |
|            | 8    | 575800016  | MCP1.5       |
|            | 10   | 575100011  | MCP1.5 / 2.8 |
|            | 12   | 575120016  | MCP1.5       |
|            | 16   | 575160005  | MCP1.5 / 2.8 |
|            | 18   | 575180003  | MCP1.5       |
|            | 18   | 574210018  | Breakout box |
|            |      | 574300002  | Storage box  |