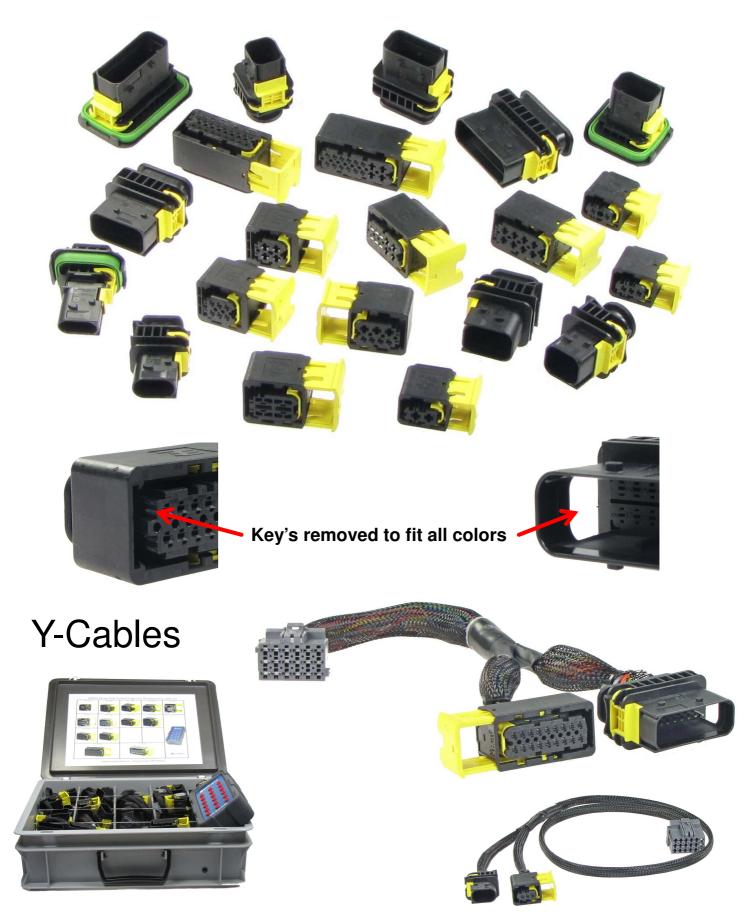

### Total overview of HDSC set.

| Picture    | Pins | Partnumber | Remark       |
|------------|------|------------|--------------|
|            | 2    | 575200027  | MCP2.8       |
|            | 2    | 575200085  | MCP5.8       |
| 5          | 2    | 575200088  | MCP1.5       |
| 100        | 3    | 575300019  | MCP1.5       |
|            | 4    | 575400015  | MCP2.8       |
|            | 6    | 575600013  | MCP1.5       |
|            | 7    | 575700003  | MCP1.5 / 2.8 |
| Barris and | 8    | 575800014  | MCP2.8       |
|            | 8    | 575800016  | MCP1.5       |
|            | 10   | 575100011  | MCP1.5 / 2.8 |
|            | 12   | 575120016  | MCP1.5       |
|            | 16   | 575160005  | MCP1.5 / 2.8 |
|            | 18   | 575180003  | MCP1.5       |
|            | 18   | 574210018  | Breakout box |
|            |      | 574300002  | Storage box  |

You can also order these parts as a single piece. Please contact us.

#### **Connector series and families**

We have a large amount of automotive connectors in stock. Please check our webshop www.breakoutbox.nl for more details. A full actual overview of all available connectors can be downloaded too at "Overview all connectors". We have also a large number of ECU connectors in stock.