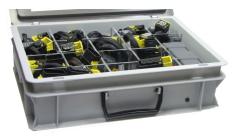

### Total overview of HDSC set.

| Picture    | Pins | Partnumber | Remark       |
|------------|------|------------|--------------|
|            | 2    | 575200027  | MCP2.8       |
|            | 2    | 575200085  | MCP5.8       |
| 5          | 2    | 575200088  | MCP1.5       |
| 100        | 3    | 575300019  | MCP1.5       |
|            | 4    | 575400015  | MCP2.8       |
|            | 6    | 575600013  | MCP1.5       |
|            | 7    | 575700003  | MCP1.5 / 2.8 |
| Barris and | 8    | 575800014  | MCP2.8       |
|            | 8    | 575800016  | MCP1.5       |
|            | 10   | 575100011  | MCP1.5 / 2.8 |
|            | 12   | 575120016  | MCP1.5       |
|            | 16   | 575160005  | MCP1.5 / 2.8 |
|            | 18   | 575180003  | MCP1.5       |
|            | 18   | 574210018  | Breakout box |
|            |      | 574300002  | Storage box  |